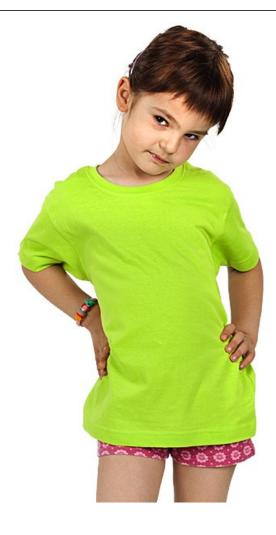

## promobo<del>n</del>

explode collection

| Product code:             | 50.011.51-04                                        |
|---------------------------|-----------------------------------------------------|
| Model name:               | MASTER KIDS                                         |
| Product name:             | MASTER KIDS, kid's t-shirt, 100% cotton,<br>kiwi    |
| gsm:                      | 150g/m2                                             |
| Composition:              | 100% cotton                                         |
| Women's version:          | DONNA 50.007, MASTER LADY 50.051                    |
| Men's version:            | MASTER 50.002, MASTER MEN 50.050, MASTER FIT 50.029 |
| Type of clothing:         | Kid's                                               |
| Net weight:               | 0.062 kg                                            |
| Gross weight:             | 0.0754 kg                                           |
| The page in the catalog:  | 0                                                   |
| Packaging:                | 100/10/1                                            |
| Transport box dimensions: | 0.36 mx0.18 mx0.49 m                                |
| Transport box weight:     | 7.54 kg                                             |
| EAN code:                 | 8605025603087                                       |
| Customs tariff:           | 61091000000                                         |